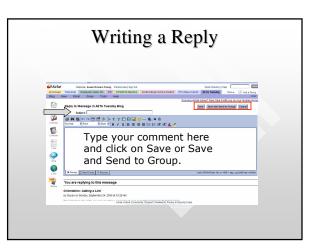

#### Extend the experience

- Use the AirSet blog to post a comment about at least one session you attend during the symposium. Do this by posting a reply to the thread in the Extend the Experience category.
- Post a comment on the AETA Symposium Wiki Challenge page. Access this by clicking on AETA Symposium Other Activities and then on AETA Symposium Wiki Challenge.