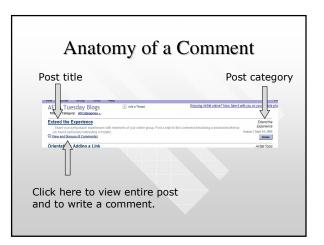

#### Extend the experience

- Use the AirSet blog to post a comment about at least one session you attend during the symposium. Do this by posting a reply to the thread in the Extend the Experience category.
- Post a comment on the AETA Symposium Wiki Challenge page. Access this by clicking on AETA Symposium Other Activities and then on AETA Symposium Wiki Challenge.