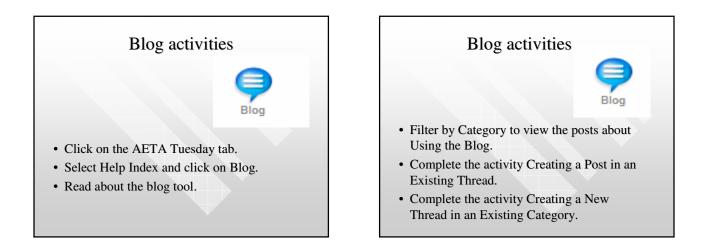

#### Extend the experience

- Use the AirSet blog to post a comment about at least one session you attend during the symposium. Do this by posting a reply to the thread in the Extend the Experience category.
- Post a comment on the AETA Symposium Wiki Challenge page. Access this by clicking on AETA Symposium Other Activities and then on AETA Symposium Wiki Challenge.