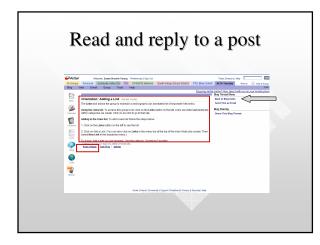

#### Extend the experience

- Use the AirSet blog to post a comment about at least one session you attend during the symposium. Do this by posting a reply to the thread in the Extend the Experience category.
- Post a comment on the AETA Symposium Wiki Challenge page. Access this by clicking on AETA Symposium Other Activities and then on AETA Symposium Wiki Challenge.